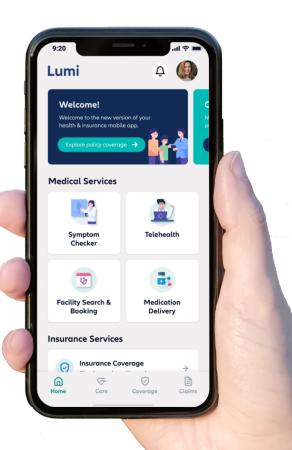

## SEAMLESS HEALTH EXPERIENCE

Introducing Lumi, the app that enables you to revolutionize the way you manage your health insurance so that you are in control of your health. Each new feature brings us closer to our goal of providing you with a seamless, fast, and convenient health experience that gives you a 360-degree approach to your health.

SEAMLESS HEALTH SERVICES Gain access to your healthcare services anytime, anywhere.

FAST & EASY APP EXPERIENCE From coverage and benefits to submitting claims, manage your health quickly and easily.

**SIMPLIFIED INSURANCE** Get instant access to the most important insurance features so you can get the best out of your policy.

With Lumi, you can access all the help you need to manage your health insurance, right at your fingertips.

DOWNLOAD LUMI NOW AND TAKE CONTROL OF YOUR HEALTH TODAY.